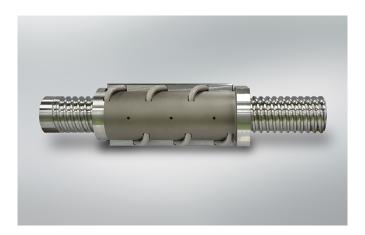

# Super Large Ball Screw

Designed for electrically operated plastic injection moulding machines with a clamping force up to 3000 tons and more, the NSK Super Large Ball Screws can also be used in big presses. They are meant to expand injection-moulding machines to bigger plastic components, which reflects the growing demand from sectors, as i.e., the automotive industry.

#### **Product Features**

- Newly developed method of grinding nut bodies up to 800 mm in length
- Can accommodate far greater axial loads
- Dedicated ball circulation design helps to achieve high speed rotation even with ball screws of 140 mm in diameter or more