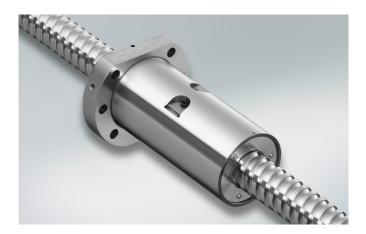

# HMD Series Ball Screws for High-Speed Machine Tools

Upgraded version of the HMC Series, featuring a new middle deflector recirculation method that enables high-speed, low-noise operation and higher rigidity.

### **Product Features**

- High Speed feeding:
- d x n value was improved to 160,000 by new recirculation parts (End deflector and newly developed Middle-deflector)
- Max feeding speed 120m/min
- High rigidity / precision
- Adopted offset preload
- Higher rigidity by specialised ball groove shape
- Reduced noise: Noise level is reduced 6dB