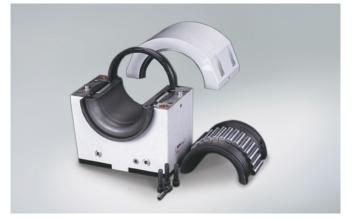

## Long-Life Split Cylindrical Roller Bearing

Units The NSK's Long-Life Split Cylindrical Roller Bearing Units for segmented drive rolls in continuous casting machines have an improved load rating capacity and a special seal configuration that prevent the intrusion of water and iron oxide particles.

## **Product Features**

- Special seal configuration with a main lip and an auxiliary lip
- Longer cylindrical rollers by as much as 30%
- Newly designed labyrinth ring
- Improved load rating capacity

## Benefits

Industries

• Steel and Metals

- Compensation of misalignment
- Service life doubled, as bearing capacity is increased
- Enhanced sealing prevents grease leakage
- Intrusion of water and iron oxide particles into the bearing's interior is prevented
- Oil-Air lubricating performance improved
- Specially designed labyrinth ring has a non-contact sealing structure
- Pressure inside the chock and retention of initial oil are well maintained