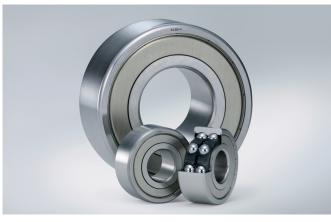

# High Capacity Double Row Angular Contact Ball **Bearing**

NSK's high capacity double row angular contact ball bearings have been designed especially for pumps. Thanks to their 30° contact angle, they can accommodate higher axial loads, helping generate longer life, minimise downtime and reduce maintenance costs.

#### **Product Features**

- High axial load capacity (30° contact angle)
- Steel cage
- High dimensional and running accuracy (P6)
- Heat treatment to run up to 150°C
- Open or shielded design