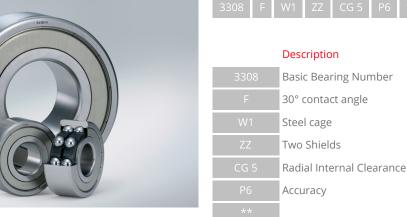

#### **Product Features**

- High axial load capacity (30° contact angle)
- Steel cage
- High dimensional and running accuracy (P6)
- Heat treatment to run up to 150°C
- Open or shielded design