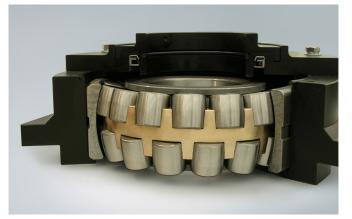

# Integrated bearing assemblies

Integrated bearing assemblies for vibratory screen manufacturers. These bespoke assemblies with high strength housings and vibratory specifc bearings reduce the need for in-house design and sub-assembly. The ease of assembly & installation benefits help reduce costs for screen manfacturers.

### **Product Features**

- Bespoke housings
- High strength SG iron housing
- Vibratory specification bearings CAM-VS
- Labyrinth & contact seals
- Pre-greased & ready to fit with bearing location features

#### **Benefits**

- Integrated assembly reduces manufacturers need to re-work designs in-house
- Vibration & noise level reduced by 50-60%
- Increased fatigue strength against vibration & shock loads, wear & corrosion.
- Installation ease & benefits reduce manufacturers in-house costs
- Can be re-greased