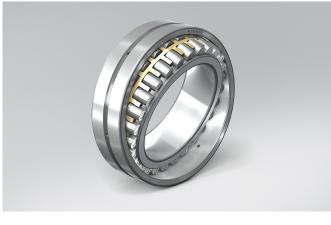

# **NSKHPS Spherical Roller Bearings**

NSKHPS Spherical Roller Bearings are state-of-the-art material technology bearings, suitable for high speeds & loads. Available with steel of brass cage, they can enable equipment downsizing and are suitable for a wide variety of applications.

#### **Product Features**

- Highest load rating SRB's
- Optimum raceway design & surface finishing
- Brass cage design (CAM) or strengthened steel cage (EA)
- High cleanliness steel
- Temperature stability: up to 200° C
- 40 mm to 260 mm bore size